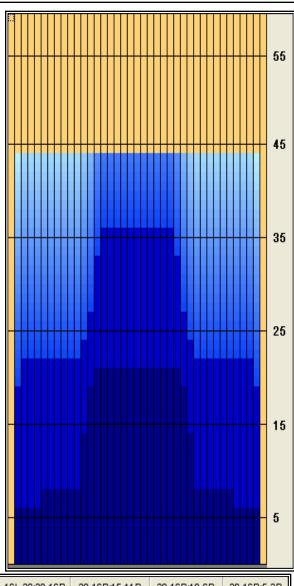

## 2008 WYC-Long

Oil Per Board: 40 uL Oil Pattern Distance: 44 Feet Volume Oil Total: 21.72 mL Total Boards Crossed: 543 Boards

Forward Oil Total: 10.16 mL Reverse Oil Total: 11.56 mL
Forward Boards Crossed: 254 Boards Reverse Boards Crossed: 289 Boards

| Forward Oil  |
|--------------|
| Reverse Oil  |
| Combined Oil |
|              |

**Buff Area** 

End Feet T.Oil Start Stop Loads Speed Crossed Start 2L 2R 0 30 0 44.0 35.0 -9.0 0 15R 22 35.0 31.9 -3.1 440 15L 11 2 2 31.9 14L 14R 22 26 25.7 -6.2 1040 3 -2.5 13R 15 25.7 23.2 600 13L 18 1 -2.5 5 12L 12R 18 17 23.2 20.7 680 -2.5 3L 3R 18 35 20.7 18.2 1400 -12.7 7 2L 2R 5 18 185 18.2 5.5 7400 8 2L 2R 0 14 0 5.5 0.0 -5.5 0