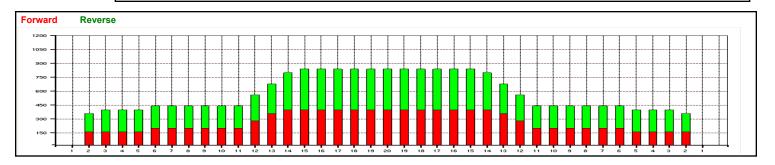

| Forward Oil  |
|--------------|
| Reverse Oil  |
| Combined Oil |
|              |

**Buff Area** 

End Feet T.Oil Start Stop Loads Speed Crossed Start 2L 2R 0 30 0 44.0 35.0 -9.0 0 15R 22 35.0 31.9 -3.1 440 15L 11 2 2 31.9 14L 14R 22 26 25.7 -6.2 1040 3 -2.5 13R 15 25.7 23.2 600 13L 18 1 -2.5 5 12L 12R 18 17 23.2 20.7 680 -2.5 3L 3R 18 35 20.7 18.2 1400 -12.7 7 2L 2R 5 18 185 18.2 5.5 7400 8 2L 2R 0 14 0 5.5 0.0 -5.5 0

Arrow Zone Ratios

I◀ ▼ ▶ Forward Reverse More Info

| Item       | 2-6L:16L-20 | 6-10L:16:-20 | 11-15L:16L-20 | 16L-20:20-16R | 16L-20:20-16R | 20-16R:15-11R | 20-16R:10-6R | 20-16R:5-2R |
|------------|-------------|--------------|---------------|---------------|---------------|---------------|--------------|-------------|
| ul Arrow   | 390         | 440          | 664           | 840           | 840           | 664           | 440          | 390         |
| Zone Ratio | 2.15        | 1.91         | 1.27          | 1             | 1             | 1.27          | 1.91         | 2.15        |