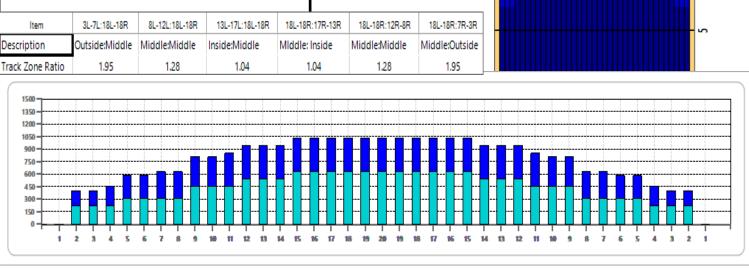

Cleaner Ratio Main Mix Cleaner Ratio Back End Mix Cleaner Ratio Back End Distance Buffer RPM: 4 = 700 | 3 = 500 | 2 = 200 | 1 = 100

NA NA NA Forward Reverse Combined

| Item             | 3L-7L:18L-18R  | 8L-12L:18L-18R | 13L-17L:18L-18R | 18L-18R:17R-13R | 18L-18R:12R-8R | 18L-18R:7R-3R  |
|------------------|----------------|----------------|-----------------|-----------------|----------------|----------------|
| Description      | Outside:Middle | Middle:Middle  | Inside:Middle   | MIddle: Inside  | Middle:Middle  | Middle:Outside |
| Track Zone Ratio | 1.95           | 1,28           | 1.04            | 1.04            | 1,28           | 1,95           |