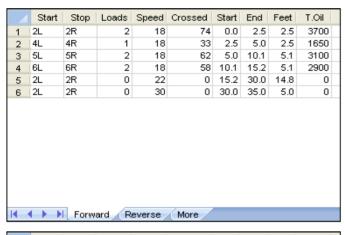

|                   |                                  | ← → ▶  Forward Reverse More                        |                                                                |                                                                                  |                                                                                                  |                                                                                                                         |                                                                                                                                                    |                                                                                                                                                                                   |  |  |  |  |  |  |
|-------------------|----------------------------------|----------------------------------------------------|----------------------------------------------------------------|----------------------------------------------------------------------------------|--------------------------------------------------------------------------------------------------|-------------------------------------------------------------------------------------------------------------------------|----------------------------------------------------------------------------------------------------------------------------------------------------|-----------------------------------------------------------------------------------------------------------------------------------------------------------------------------------|--|--|--|--|--|--|
|                   |                                  |                                                    |                                                                |                                                                                  |                                                                                                  |                                                                                                                         |                                                                                                                                                    |                                                                                                                                                                                   |  |  |  |  |  |  |
| Start             | Stop                             | Loads                                              | Speed                                                          | Crossed                                                                          | Start                                                                                            | End                                                                                                                     | Feet                                                                                                                                               | T.Oil                                                                                                                                                                             |  |  |  |  |  |  |
| 2L                | 2R                               | 0                                                  | 30                                                             | 0                                                                                | 35.0                                                                                             | 23.0                                                                                                                    | -12.0                                                                                                                                              | 0                                                                                                                                                                                 |  |  |  |  |  |  |
| 6L                | 6R                               | 1                                                  | 18                                                             | 29                                                                               | 23.0                                                                                             | 20.5                                                                                                                    | -2.5                                                                                                                                               | 1450                                                                                                                                                                              |  |  |  |  |  |  |
| 5L                | 5R                               | 2                                                  | 18                                                             | 62                                                                               | 20.5                                                                                             | 15.4                                                                                                                    | -5.1                                                                                                                                               | 3100                                                                                                                                                                              |  |  |  |  |  |  |
| 4L                | 4R                               | 3                                                  | 18                                                             | 99                                                                               | 15.4                                                                                             | 7.8                                                                                                                     | -7.6                                                                                                                                               | 4950                                                                                                                                                                              |  |  |  |  |  |  |
| 2L                | 2R                               | 1                                                  | 18                                                             | 37                                                                               | 7.8                                                                                              | 5.3                                                                                                                     | -2.5                                                                                                                                               | 1850                                                                                                                                                                              |  |  |  |  |  |  |
| 2L                | 2R                               | 0                                                  | 14                                                             | 0                                                                                | 5.3                                                                                              | 0.0                                                                                                                     | -5.3                                                                                                                                               | 0                                                                                                                                                                                 |  |  |  |  |  |  |
|                   |                                  |                                                    |                                                                |                                                                                  |                                                                                                  |                                                                                                                         |                                                                                                                                                    |                                                                                                                                                                                   |  |  |  |  |  |  |
|                   |                                  |                                                    |                                                                |                                                                                  |                                                                                                  |                                                                                                                         |                                                                                                                                                    |                                                                                                                                                                                   |  |  |  |  |  |  |
|                   |                                  |                                                    |                                                                |                                                                                  |                                                                                                  |                                                                                                                         |                                                                                                                                                    |                                                                                                                                                                                   |  |  |  |  |  |  |
|                   |                                  |                                                    |                                                                |                                                                                  |                                                                                                  |                                                                                                                         |                                                                                                                                                    |                                                                                                                                                                                   |  |  |  |  |  |  |
|                   |                                  |                                                    |                                                                |                                                                                  |                                                                                                  |                                                                                                                         |                                                                                                                                                    |                                                                                                                                                                                   |  |  |  |  |  |  |
|                   |                                  |                                                    |                                                                |                                                                                  |                                                                                                  |                                                                                                                         |                                                                                                                                                    |                                                                                                                                                                                   |  |  |  |  |  |  |
|                   |                                  |                                                    |                                                                |                                                                                  |                                                                                                  |                                                                                                                         |                                                                                                                                                    |                                                                                                                                                                                   |  |  |  |  |  |  |
|                   |                                  |                                                    |                                                                |                                                                                  |                                                                                                  |                                                                                                                         |                                                                                                                                                    |                                                                                                                                                                                   |  |  |  |  |  |  |
|                   |                                  |                                                    |                                                                |                                                                                  |                                                                                                  |                                                                                                                         |                                                                                                                                                    |                                                                                                                                                                                   |  |  |  |  |  |  |
| More Reverse More |                                  |                                                    |                                                                |                                                                                  |                                                                                                  |                                                                                                                         |                                                                                                                                                    |                                                                                                                                                                                   |  |  |  |  |  |  |
|                   | 2L<br>6L<br>5L<br>4L<br>2L<br>2L | 2L 2R<br>6L 6R<br>5L 5R<br>4L 4R<br>2L 2R<br>2L 2R | 2L 2R 0<br>6L 6R 1<br>5L 5R 2<br>4L 4R 3<br>2L 2R 1<br>2L 2R 0 | 2L 2R 0 30<br>6L 6R 1 18<br>5L 5R 2 18<br>4L 4R 3 18<br>2L 2R 1 18<br>2L 2R 0 14 | 2L 2R 0 30 0<br>6L 6R 1 18 29<br>5L 5R 2 18 62<br>4L 4R 3 18 99<br>2L 2R 1 18 37<br>2L 2R 0 14 0 | 2L 2R 0 30 0 35.0   6L 6R 1 18 29 23.0   5L 5R 2 18 62 20.5   4L 4R 3 18 99 15.4   2L 2R 1 18 37 7.8   2L 2R 0 14 0 5.3 | 2L 2R 0 30 0 35.0 23.0   6L 6R 1 18 29 23.0 20.5   5L 5R 2 18 62 20.5 15.4   4L 4R 3 18 99 15.4 7.8   2L 2R 1 18 37 7.8 5.3   2L 2R 0 14 0 5.3 0.0 | 2L 2R 0 30 0 35.0 23.0 -12.0   6L 6R 1 18 29 23.0 20.5 -2.5   5L 5R 2 18 62 20.5 15.4 -5.1   4L 4R 3 18 99 15.4 7.8 -7.6   2L 2R 1 18 37 7.8 5.3 -2.5   2L 2R 0 14 0 5.3 0.0 -5.3 |  |  |  |  |  |  |