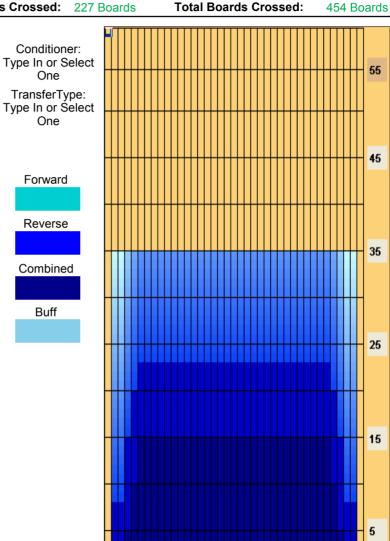

## 2011 Sea Games-Short

Oil Pattern Distance:35 FeetReverse Brush Drop:29 FeetOil Per Board:50 uLForward Oil Total:11.35 mLReverse Oil Total:11.35 mLVolume Oil Total:22.7 mLForward Boards Crossed:227 BoardsReverse Boards Crossed:227 BoardsTotal Boards Crossed:454 Boards