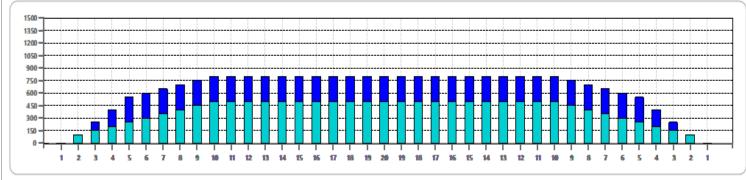

## 2022 Sea Games-Medium

Oil Pattern Distance Forward Oil Total Tank Configuration 38 14.9 mL N/A Reverse Brush Drop Reverse Oil Total Tank A Conditioner

9.9 mL FIRE

24

Oil Per Board Volume Oil Total Tank B Conditioner Multi ul 24.8 mL FIRE

|    | START | STOP | LOADS | MICS | SPEED | BUFFER | TANK | CROSSED | START | END  | FEET | T.OIL |
|----|-------|------|-------|------|-------|--------|------|---------|-------|------|------|-------|
| 1  | 2L    | 2R   | 2     | 50   | 14    | 3      | Α    | 74      | 0.0   | 1.9  | 1.9  | 3700  |
| 2  | 3L    | 3R   | 1     | 50   | 18    | 3      | Α    | 35      | 1.9   | 4.4  | 2.5  | 1750  |
| 3  | 4L    | 4R   | 1     | 50   | 18    | 3      | Α    | 33      | 4.4   | 6.9  | 2.5  | 1650  |
| 4  | 5L    | 5R   | 1     | 50   | 18    | 3      | Α    | 31      | 6.9   | 9.4  | 2.5  | 1550  |
| 5  | 6L    | 6R   | 1     | 50   | 18    | 3      | Α    | 29      | 9.4   | 11.9 | 2.5  | 1450  |
| 6  | 7L    | 7R   | 1     | 50   | 18    | 3      | Α    | 27      | 11.9  | 14.4 | 2.5  | 1350  |
| 7  | 8L    | 8R   | 1     | 50   | 18    | 3      | Α    | 25      | 14.4  | 16.9 | 2.5  | 1250  |
| 8  | 9L    | 9R   | 1     | 50   | 18    | 3      | Α    | 23      | 16.9  | 19.4 | 2.5  | 1150  |
| 9  | 10L   | 10R  | 1     | 50   | 18    | 3      | Α    | 21      | 19.4  | 21.9 | 2.5  | 1050  |
| 10 | 2L    | 2R   | 0     | 50   | 22    | 3      | Α    | 0       | 21.9  | 38.0 | 16.1 | 0     |
|    |       |      |       |      |       |        |      |         |       |      |      |       |
|    |       |      |       |      |       |        |      |         |       |      |      |       |
|    |       |      |       |      |       |        |      |         |       |      |      |       |
|    |       |      |       |      |       |        |      |         |       |      |      |       |
|    |       |      |       |      |       |        |      |         |       |      |      |       |

|   | START | STOP | LOADS | MICS | SPEED | BUFFER | TANK | CROSSED | START | END  | FEET  | T.OIL |
|---|-------|------|-------|------|-------|--------|------|---------|-------|------|-------|-------|
| 1 | 2L    | 2R   | 0     | 50   | 30    | 3      | Α    | 0       | 38.0  | 21.0 | -17.0 | 0     |
| 2 | 5L    | 5R   | 2     | 50   | 18    | 3      | Α    | 62      | 21.0  | 15.9 | -5.1  | 3100  |
| 3 | 4L    | 4R   | 2     | 50   | 18    | 3      | Α    | 66      | 15.9  | 10.8 | -5.1  | 3300  |
| 4 | 3L    | 3R   | 2     | 50   | 18    | 3      | Α    | 70      | 10.8  | 5.7  | -5.1  | 3500  |
| 5 | 2L    | 2R   | 0     | 50   | 18    | 3      | Α    | 0       | 5.7   | 0.0  | -5.7  | 0     |
|   |       |      |       |      |       |        |      |         |       |      |       |       |
| l |       |      |       |      |       |        |      |         |       |      |       |       |
| l |       |      |       |      |       |        |      |         |       |      |       |       |
|   |       |      |       |      |       |        |      |         |       |      |       |       |
| l |       |      |       |      |       |        |      |         |       |      |       |       |
| l |       |      |       |      |       |        |      |         |       |      |       |       |
| l |       |      |       |      |       |        |      |         |       |      |       |       |

Cleaner Ratio Main Mix 5:1
Cleaner Ratio Back End Mix 5:1
Cleaner Ratio Back End Distance 59
Buffer RPM: 4 = 700 | 3 = 500 | 2 = 200 | 1 = 100

5:1 Forward5:1 Reverse59 Combined

| Item             | 3L-7L:18L-18R  | 8L-12L:18L-18R | 13L-17L:18L-18R | 18L-18R:17R-13R | 18L-18R:12R-8R | 18L-18R:7R-3R  |
|------------------|----------------|----------------|-----------------|-----------------|----------------|----------------|
| Description      | Outside:Middle | Middle:Middle  | Inside:Middle   | Mlddle: Inside  | Middle:Middle  | Middle:Outside |
| Track Zone Ratio | 1.63           | 1.04           | 1               | 1               | 1.04           | 1.63           |