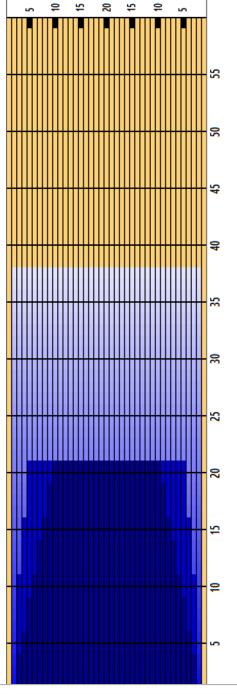

## 2022 Sea Games-Medium

Oil Pattern Distance Forward Oil Total Tank Configuration 38 14.9 mL N/A Reverse Brush Drop Reverse Oil Total Tank A Conditioner

9.9 mL FIRE

24

Oil Per Board Volume Oil Total Tank B Conditioner Multi ul 24.8 mL FIRE

|    | START | STOP | LOADS | MICS | SPEED | BUFFER | TANK | CROSSED | START | END  | FEET | T.OIL |
|----|-------|------|-------|------|-------|--------|------|---------|-------|------|------|-------|
| 1  | 2L    | 2R   | 2     | 50   | 14    | 3      | Α    | 74      | 0.0   | 1.9  | 1.9  | 3700  |
| 2  | 3L    | 3R   | 1     | 50   | 18    | 3      | Α    | 35      | 1.9   | 4.4  | 2.5  | 1750  |
| 3  | 4L    | 4R   | 1     | 50   | 18    | 3      | Α    | 33      | 4.4   | 6.9  | 2.5  | 1650  |
| 4  | 5L    | 5R   | 1     | 50   | 18    | 3      | Α    | 31      | 6.9   | 9.4  | 2.5  | 1550  |
| 5  | 6L    | 6R   | 1     | 50   | 18    | 3      | Α    | 29      | 9.4   | 11.9 | 2.5  | 1450  |
| 6  | 7L    | 7R   | 1     | 50   | 18    | 3      | Α    | 27      | 11.9  | 14.4 | 2.5  | 1350  |
| 7  | 8L    | 8R   | 1     | 50   | 18    | 3      | Α    | 25      | 14.4  | 16.9 | 2.5  | 1250  |
| 8  | 9L    | 9R   | 1     | 50   | 18    | 3      | Α    | 23      | 16.9  | 19.4 | 2.5  | 1150  |
| 9  | 10L   | 10R  | 1     | 50   | 18    | 3      | Α    | 21      | 19.4  | 21.9 | 2.5  | 1050  |
| 10 | 2L    | 2R   | 0     | 50   | 22    | 3      | Α    | 0       | 21.9  | 38.0 | 16.1 | 0     |
|    |       |      |       |      |       |        |      |         |       |      |      |       |
|    |       |      |       |      |       |        |      |         |       |      |      |       |
|    |       |      |       |      |       |        |      |         |       |      |      |       |
|    |       |      |       |      |       |        |      |         |       |      |      |       |
|    |       |      |       |      |       |        |      |         |       |      |      |       |

|   | START | STOP | LOADS | MICS | SPEED | BUFFER | TANK | CROSSED | START | END  | FEET  | T.OIL |
|---|-------|------|-------|------|-------|--------|------|---------|-------|------|-------|-------|
| 1 | 2L    | 2R   | 0     | 50   | 30    | 3      | Α    | 0       | 38.0  | 21.0 | -17.0 | 0     |
| 2 | 5L    | 5R   | 2     | 50   | 18    | 3      | Α    | 62      | 21.0  | 15.9 | -5.1  | 3100  |
| 3 | 4L    | 4R   | 2     | 50   | 18    | 3      | Α    | 66      | 15.9  | 10.8 | -5.1  | 3300  |
| 4 | 3L    | 3R   | 2     | 50   | 18    | 3      | Α    | 70      | 10.8  | 5.7  | -5.1  | 3500  |
| 5 | 2L    | 2R   | 0     | 50   | 18    | 3      | Α    | 0       | 5.7   | 0.0  | -5.7  | 0     |
|   |       |      |       |      |       |        |      |         |       |      |       |       |
| l |       |      |       |      |       |        |      |         |       |      |       |       |
| l |       |      |       |      |       |        |      |         |       |      |       |       |
|   |       |      |       |      |       |        |      |         |       |      |       |       |
| l |       |      |       |      |       |        |      |         |       |      |       |       |
| l |       |      |       |      |       |        |      |         |       |      |       |       |
| l |       |      |       |      |       |        |      |         |       |      |       |       |

Cleaner Ratio Main Mix 5:1
Cleaner Ratio Back End Mix 5:1
Cleaner Ratio Back End Distance 59
Buffer RPM: 4 = 700 | 3 = 500 | 2 = 200 | 1 = 100

5:1 Forward5:1 Reverse59 Combined

| Item             | 3L-7L:18L-18R  | 8L-12L:18L-18R | 13L-17L:18L-18R | 18L-18R:17R-13R | 18L-18R:12R-8R | 18L-18R:7R-3R  |
|------------------|----------------|----------------|-----------------|-----------------|----------------|----------------|
| Description      | Outside:Middle | Middle:Middle  | Inside:Middle   | Mlddle: Inside  | Middle:Middle  | Middle:Outside |
| Track Zone Ratio | 1.63           | 1.04           | 1               | 1               | 1.04           | 1.63           |