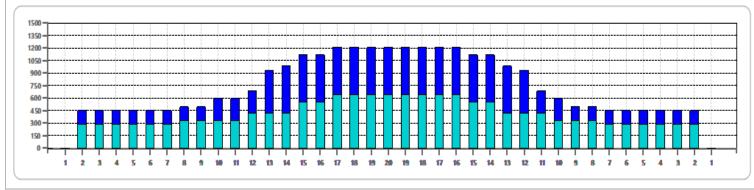

Cleaner Ratio Main Mix Cleaner Ratio Back End Mix Cleaner Ratio Back End Distance Buffer RPM: 4 = 700 | 3 = 500 | 2 = 200 | 1 = 100

NA NA NA Forward Reverse Combined

| Item             | 3L-7L:18L-18R  | 8L-12L:18L-18R | 13L-17L:18L-18R | 18L-18R:17R-13R | 18L-18R:12R-8R | 18L-18R:7R-3R  |
|------------------|----------------|----------------|-----------------|-----------------|----------------|----------------|
| Description      | Outside:Middle | Middle:Middle  | Inside:Middle   | MIddle: Inside  | Middle:Middle  | Middle:Outside |
| Track Zone Ratio | 2.69           | 2.11           | 1.13            | 1.07            | 1.89           | 2.69           |