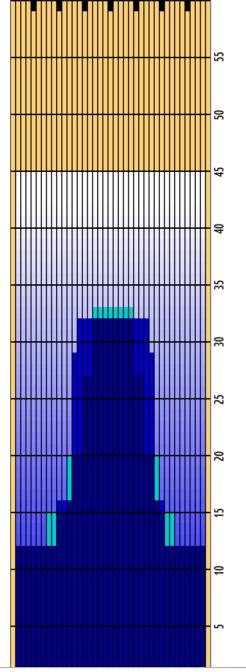

## MIO 2023-(45)

Oil Pattern Distance **Forward Oil Total Tank Configuration** 

45 15.63 mL **A Only**  **Reverse Brush Drop Reverse Oil Total Tank A Conditioner** 

32 12.905 mL **A ONLY**  Oil Per Board **Volume Oil Total Tank B Conditioner** 

Multi ul 28.535 mL **FIRE** 

|   | START | STOP | LOADS | MICS | SPEED | BUFFER | TANK | CROSSED | START | END  | FEET | T.OIL |
|---|-------|------|-------|------|-------|--------|------|---------|-------|------|------|-------|
| 1 | 2L    | 2R   | 3     | 50   | 18    | 3      | Α    | 111     | 0.0   | 5.1  | 5.1  | 5550  |
| 2 | 2L    | 2R   | 3     | 45   | 18    | 3      | Α    | 111     | 5.1   | 12.7 | 7.6  | 4995  |
| 3 | 8L    | 8R   | 1     | 45   | 18    | 3      | Α    | 25      | 12.7  | 15.2 | 2.5  | 1125  |
| 4 | 12L   | 11R  | 2     | 45   | 18    | 3      | Α    | 36      | 15.2  | 20.3 | 5.1  | 1620  |
| 5 | 15L   | 14R  | 3     | 45   | 18    | 3      | Α    | 36      | 20.3  | 27.9 | 7.6  | 1620  |
| 6 | 17L   | 16R  | 2     | 45   | 18    | 3      | Α    | 16      | 27.9  | 33.0 | 5.1  | 720   |
| 7 | 2L    | 2R   | 0     | 45   | 22    | 3      | Α    | 0       | 33.0  | 45.0 | 12.0 | 0     |
|   |       |      |       |      |       |        |      |         |       |      |      |       |
|   |       |      |       |      |       |        |      |         |       |      |      |       |
|   |       |      |       |      |       |        |      |         |       |      |      |       |
|   |       |      |       |      |       |        |      |         |       |      |      |       |
|   |       |      |       |      |       |        |      |         |       |      |      |       |
|   |       |      |       |      |       |        |      |         |       |      |      |       |
| l |       |      |       |      |       |        |      |         |       |      |      |       |
|   |       |      |       |      |       |        |      |         |       |      |      |       |

|   | START | STOP | LOADS | MICS | SPEED | BUFFER | TANK | CROSSED | START | END  | FEET  | T.OIL |
|---|-------|------|-------|------|-------|--------|------|---------|-------|------|-------|-------|
| 1 | 2L    | 2R   | 0     | 50   | 30    | 3      | Α    | 0       | 45.0  | 32.0 | -13.0 | 0     |
| 2 | 14L   | 13R  | 1     | 50   | 22    | 3      | Α    | 14      | 32.0  | 28.9 | -3.1  | 700   |
| 3 | 13L   | 12R  | 5     | 50   | 18    | 3      | Α    | 80      | 28.9  | 16.2 | -12.7 | 4000  |
| 4 | 10L   | 10R  | 2     | 50   | 14    | 3      | Α    | 42      | 16.2  | 12.3 | -3.9  | 2100  |
| 5 | 2L    | 2R   | 3     | 55   | 14    | 3      | Α    | 111     | 12.3  | 6.4  | -5.9  | 6105  |
| 6 | 2L    | 2R   | 0     | 55   | 10    | 3      | Α    | 0       | 6.4   | 0.0  | -6.4  | 0     |
| l |       |      |       |      |       |        |      |         |       |      |       |       |
| l |       |      |       |      |       |        |      |         |       |      |       |       |
|   |       |      |       |      |       |        |      |         |       |      |       |       |

Cleaner Ratio Main Mix Cleaner Ratio Back End Mix Cleaner Ratio Back End Distance Buffer RPM: 4 = 700 | 3 = 500 | 2 = 200 | 1 = 100

NA NA NA Forward Reverse Combined

| Item             | 3L-7L:18L-18R  | 8L-12L:18L-18R | 13L-17L:18L-18R | 18L-18R:17R-13R | 18L-18R:12R-8R | 18L-18R:7R-3R  |
|------------------|----------------|----------------|-----------------|-----------------|----------------|----------------|
| Description      | Outside:Middle | Middle:Middle  | Inside:Middle   | MIddle: Inside  | Middle:Middle  | Middle:Outside |
| Track Zone Ratio | 2.69           | 2.11           | 1.13            | 1.07            | 1.89           | 2.69           |