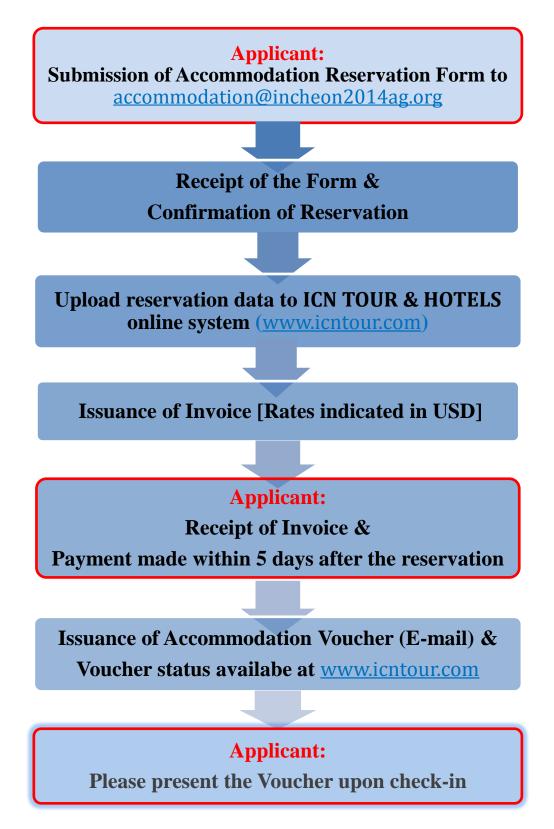

# **III. RESERVATION PROCESS**

- 1. Submission of the Accommodation Reservation Form to IAGOC:
  - Submission : <a href="mailto:accommodation@incheon2014ag.org">accommodation@incheon2014ag.org</a>
  - Inquiries : (+82) (0)32-458-2686
- 2. Confirmation of reservation by IAGOC
- 3. Uploading of reservation data on ICN TOUR & HOTELS website (<u>www.icntour.com</u>)
- 4. Issuance of Invoice via E-mail
  - Please note that the accommodation rates indicated in this Reservation Guide are in Korean Won (KRW).
  - Total amount on the Invoice will be indicated in USD.
  - *Fixed exchange rate (1USD = 1,065.97KRW) will be applied.*
- 5. Payment made by the applicant
  - All payments must be made in full within 5 days after the reservation.
  - *Reservations will be automatically cancelled if payments are not received within 5 days.*
- 6. Receipt of the payment
- 7. Issuance of Accommodation Vouchers

#### • Reservation Procedure