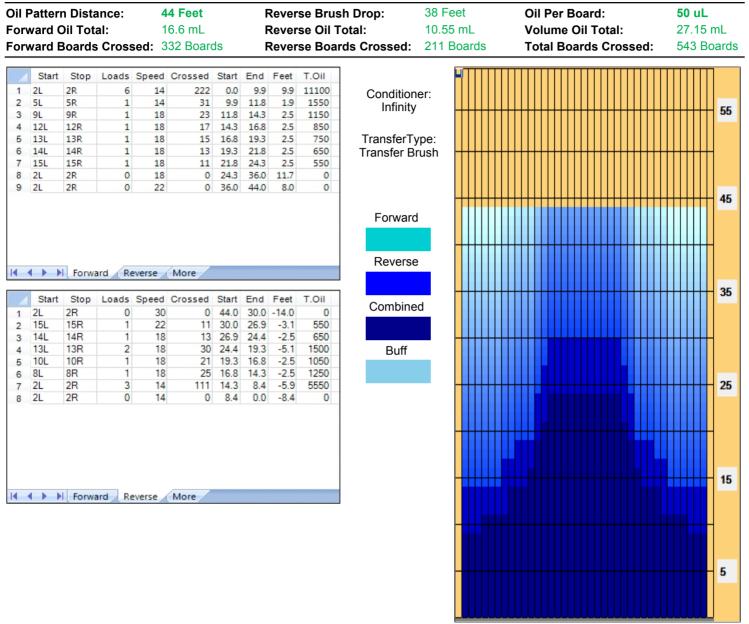

## 2013 East Asian Games - Long

| Item           | 3L-7L:18L-18R         | 8L-12L:18L-18R              | 13L-17L:18L-18R     | 18L-18R:17R-13R                        | 18L-18R:12R-8R         | 18L-18R:7R-3R        |
|----------------|-----------------------|-----------------------------|---------------------|----------------------------------------|------------------------|----------------------|
| escription     | Outside Track:Middle  | Middle Track:Middle         | Inside Track:Middle | MIddle: Inside Track                   | Middle:Middle Track    | Middle:Outside Track |
| ack Zone Ratio | 2.19                  | 1.67                        | 1.06                | 1.06                                   | 1.67                   | 2.19                 |
| Forward O      | I Reverse Oil         |                             |                     |                                        |                        |                      |
| 1350           |                       |                             |                     |                                        |                        |                      |
| 1200           |                       |                             |                     | ····                                   |                        | ····                 |
| 1050           |                       |                             |                     |                                        |                        | +                    |
| 900            |                       |                             |                     |                                        |                        |                      |
| 600            | ╶┼╌┼╌┼╌ <u></u> ╁╌┢╸┢ | <b>╕╶╔╗╶╽┫╌┨┫╌┨┛╌╘┛╌╘┛╌</b> |                     | <b>┛╌<u>┛</u>╌┫╌<mark>┛</mark>╌┫╌┢</b> | ╌╊╸╆╴ <u></u> ╧╌┼╌┼╌┼┈ | <u>+</u> ++          |
| 450            |                       |                             |                     |                                        | ·· <b>···</b> ··       |                      |
| 150            |                       |                             |                     |                                        |                        |                      |
| ╶╶┊┛┛          |                       | ▎╇╇╇╇╇╇                     | ╸╸╸╸╸╸╸             |                                        | <u>,,,,,,,,,,,,</u> ,, |                      |