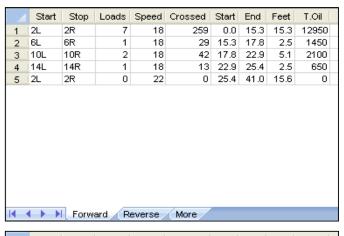

|   | Start | Stop | Loads | Speed | Crossed | Start | End  | Feet  | T.Oil |
|---|-------|------|-------|-------|---------|-------|------|-------|-------|
| 1 | 2L    | 2R   | 0     | 30    | 0       | 41.0  | 25.0 | -16.0 | 0     |
| 2 | 13L   | 13R  | 1     | 18    | 15      | 25.0  | 22.5 | -2.5  | 750   |
| 3 | 11L   | 11R  | 2     | 18    | 38      | 22.5  | 17.4 | -5.1  | 1900  |
| 4 | 7L    | 7R   | 2     | 14    | 54      | 17.4  | 13.5 | -3.9  | 2700  |
| 5 | 4L    | 4R   | 1     | 14    | 33      | 13.5  | 11.6 | -1.9  | 1650  |
| 6 | 2L    | 2R   | 1     | 14    | 37      | 11.6  | 9.7  | -1.9  | 1850  |
| 7 | 2L    | 2R   | 0     | 14    | 0       | 9.7   | 0.0  | -9.7  | 0     |
|   |       |      |       |       |         |       |      |       |       |