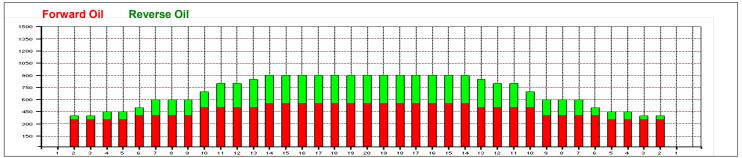

## 2012 ABF Asian Championships-Medium

5

Oil Pattern Distance: 41 Feet Reverse Brush Drop: 33 Feet Oil Per Board: 50 uL
Forward Oil Total: 17.15 mL Reverse Oil Total: 8.85 mL Volume Oil Total: 26 mL
Forward Boards Crossed: 343 Boards Reverse Boards Crossed: 177 Boards Total Boards Crossed: 520 Boards