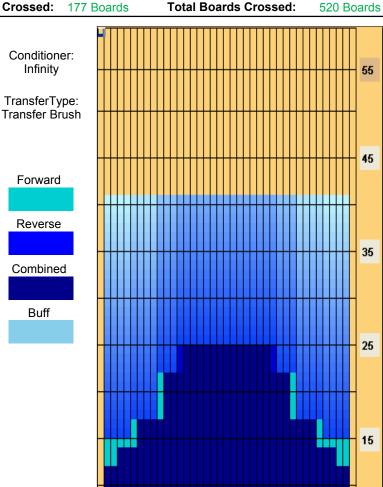

## 2012 ABF Asian Championships-Medium

5

Oil Pattern Distance: 41 Feet Reverse Brush Drop: 33 Feet Oil Per Board: 50 uL
Forward Oil Total: 17.15 mL Reverse Oil Total: 8.85 mL Volume Oil Total: 26 mL
Forward Boards Crossed: 343 Boards Reverse Boards Crossed: 177 Boards Total Boards Crossed: 520 Boards