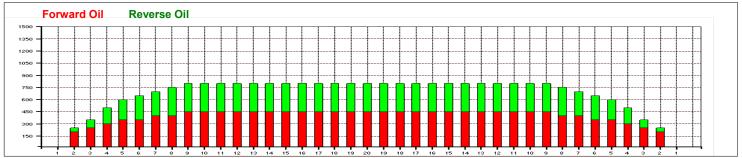

## 2012 ABF Asian Championships-Short

Oil Pattern Distance: 36 Feet Reverse Brush Drop: 30 Feet Oil Per Board: 50 uL Forward Oil Total: 14.85 mL **Reverse Oil Total:** 11.15 mL **Volume Oil Total:** 26 mL Forward Boards Crossed: 297 Boards Reverse Boards Crossed: **Total Boards Crossed:** 223 Boards 520 Boards

Infinity

Forward

Reverse

Combined

Buff

| Forward Reverse More |       |      |       |       |         |       |      |       |       |  |  |  |
|----------------------|-------|------|-------|-------|---------|-------|------|-------|-------|--|--|--|
|                      | Start | Stop | Loads | Speed | Crossed | Start | End  | Feet  | T.Oil |  |  |  |
| 1                    | 2L    | 2R   | 0     | 30    | 0       | 36.0  | 23.0 | -13.0 | 0     |  |  |  |
| 2                    | 8L    | 8R   | 1     | 18    | 25      | 23.0  | 20.5 | -2.5  | 1250  |  |  |  |
| 3                    | 6L    | 6R   | 1     | 18    | 29      | 20.5  | 18.0 | -2.5  | 1450  |  |  |  |
| 4                    | 5L    | 5R   | 1     | 18    | 31      | 18.0  | 15.5 | -2.5  | 1550  |  |  |  |
| 5                    | 4L    | 4R   | 2     | 14    | 66      | 15.5  | 11.6 | -3.9  | 3300  |  |  |  |
| 6                    | 3L    | 3R   | 1     | 14    | 35      | 11.6  | 9.7  | -1.9  | 1750  |  |  |  |
| 7                    | 2L    | 2R   | 1     | 14    | 37      | 9.7   | 7.8  | -1.9  | 1850  |  |  |  |
| 8                    | 2L    | 2R   | 0     | 14    | 0       | 7.8   | 0.0  | -7.8  | 0     |  |  |  |
|                      |       |      |       |       |         |       |      |       |       |  |  |  |
|                      |       |      |       |       |         |       |      |       |       |  |  |  |
|                      |       |      |       |       |         |       |      |       |       |  |  |  |
|                      |       |      |       |       |         |       |      |       |       |  |  |  |
|                      |       |      |       |       |         |       |      |       |       |  |  |  |
|                      |       |      |       |       |         |       |      |       |       |  |  |  |
|                      |       |      |       |       |         |       |      |       |       |  |  |  |
| Forward Reverse More |       |      |       |       |         |       |      |       |       |  |  |  |