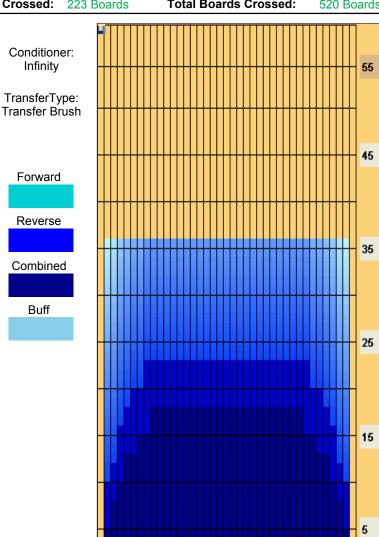

## 2012 ABF Asian Championships-Short

Oil Pattern Distance: 36 Feet Reverse Brush Drop: 30 Feet Oil Per Board: 50 uL Forward Oil Total: 14.85 mL **Reverse Oil Total:** 11.15 mL **Volume Oil Total:** 26 mL Forward Boards Crossed: 297 Boards Reverse Boards Crossed: **Total Boards Crossed:** 223 Boards 520 Boards

Infinity

Forward

Reverse

Combined

Buff

| Forward Reverse More |       |      |       |       |         |       |      |       |       |  |  |  |
|----------------------|-------|------|-------|-------|---------|-------|------|-------|-------|--|--|--|
|                      | Start | Stop | Loads | Speed | Crossed | Start | End  | Feet  | T.Oil |  |  |  |
| 1                    | 2L    | 2R   | 0     | 30    | 0       | 36.0  | 23.0 | -13.0 | 0     |  |  |  |
| 2                    | 8L    | 8R   | 1     | 18    | 25      | 23.0  | 20.5 | -2.5  | 1250  |  |  |  |
| 3                    | 6L    | 6R   | 1     | 18    | 29      | 20.5  | 18.0 | -2.5  | 1450  |  |  |  |
| 4                    | 5L    | 5R   | 1     | 18    | 31      | 18.0  | 15.5 | -2.5  | 1550  |  |  |  |
| 5                    | 4L    | 4R   | 2     | 14    | 66      | 15.5  | 11.6 | -3.9  | 3300  |  |  |  |
| 6                    | 3L    | 3R   | 1     | 14    | 35      | 11.6  | 9.7  | -1.9  | 1750  |  |  |  |
| 7                    | 2L    | 2R   | 1     | 14    | 37      | 9.7   | 7.8  | -1.9  | 1850  |  |  |  |
| 8                    | 2L    | 2R   | 0     | 14    | 0       | 7.8   | 0.0  | -7.8  | 0     |  |  |  |
|                      |       |      |       |       |         |       |      |       |       |  |  |  |
|                      |       |      |       |       |         |       |      |       |       |  |  |  |
|                      |       |      |       |       |         |       |      |       |       |  |  |  |
|                      |       |      |       |       |         |       |      |       |       |  |  |  |
|                      |       |      |       |       |         |       |      |       |       |  |  |  |
|                      |       |      |       |       |         |       |      |       |       |  |  |  |
|                      |       |      |       |       |         |       |      |       |       |  |  |  |
| Forward Reverse More |       |      |       |       |         |       |      |       |       |  |  |  |