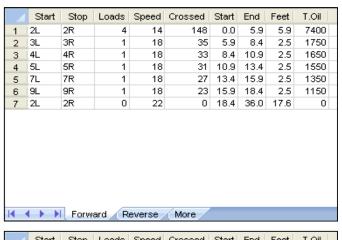

Infinity

Forward

Reverse

Combined

Buff

| Forward Reverse More |       |      |       |       |         |       |      |       |       |  |  |  |
|----------------------|-------|------|-------|-------|---------|-------|------|-------|-------|--|--|--|
|                      | Start | Stop | Loads | Speed | Crossed | Start | End  | Feet  | T.Oil |  |  |  |
| 1                    | 2L    | 2R   | 0     | 30    | 0       | 36.0  | 23.0 | -13.0 | 0     |  |  |  |
| 2                    | 8L    | 8R   | 1     | 18    | 25      | 23.0  | 20.5 | -2.5  | 1250  |  |  |  |
| 3                    | 6L    | 6R   | 1     | 18    | 29      | 20.5  | 18.0 | -2.5  | 1450  |  |  |  |
| 4                    | 5L    | 5R   | 1     | 18    | 31      | 18.0  | 15.5 | -2.5  | 1550  |  |  |  |
| 5                    | 4L    | 4R   | 2     | 14    | 66      | 15.5  | 11.6 | -3.9  | 3300  |  |  |  |
| 6                    | 3L    | 3R   | 1     | 14    | 35      | 11.6  | 9.7  | -1.9  | 1750  |  |  |  |
| 7                    | 2L    | 2R   | 1     | 14    | 37      | 9.7   | 7.8  | -1.9  | 1850  |  |  |  |
| 8                    | 2L    | 2R   | 0     | 14    | 0       | 7.8   | 0.0  | -7.8  | 0     |  |  |  |
|                      |       |      |       |       |         |       |      |       |       |  |  |  |
|                      |       |      |       |       |         |       |      |       |       |  |  |  |
|                      |       |      |       |       |         |       |      |       |       |  |  |  |
|                      |       |      |       |       |         |       |      |       |       |  |  |  |
|                      |       |      |       |       |         |       |      |       |       |  |  |  |
|                      |       |      |       |       |         |       |      |       |       |  |  |  |
|                      |       |      |       |       |         |       |      |       |       |  |  |  |
| Forward Reverse More |       |      |       |       |         |       |      |       |       |  |  |  |