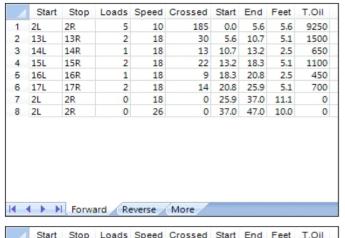

| 5 12L 12R 1 22 17 22.7 19.6 -3.1 850                                                                                                                         |   | Start | Stop | Loads | Speed | Crossed | Start | End  | Feet  | T.Oil |
|--------------------------------------------------------------------------------------------------------------------------------------------------------------|---|-------|------|-------|-------|---------|-------|------|-------|-------|
| 3 14L 14R 1 22 13 28.9 25.8 -3.1 650<br>4 13L 13R 1 22 15 25.8 22.7 -3.1 750<br>5 12L 12R 1 22 17 22.7 19.6 -3.1 850<br>6 2L 2R 4 22 148 19.6 7.2 -12.4 7400 | 1 | 2L    | 2R   | 0     | 30    | 0       | 47.0  | 32.0 | -15.0 | 0     |
| 4 13L 13R 1 22 15 25.8 22.7 -3.1 750<br>5 12L 12R 1 22 17 22.7 19.6 -3.1 850<br>6 2L 2R 4 22 148 19.6 7.2 -12.4 7400                                         | 2 | 16L   | 16R  | 1     | 22    | 9       | 32.0  | 28.9 | -3.1  | 450   |
| 5 12L 12R 1 22 17 22.7 19.6 -3.1 850<br>6 2L 2R 4 22 148 19.6 7.2 -12.4 7400                                                                                 | 3 | 14L   | 14R  | 1     | 22    | 13      | 28.9  | 25.8 | -3.1  | 650   |
| 6 2L 2R 4 22 148 19.6 7.2 -12.4 7400                                                                                                                         | 4 | 13L   | 13R  | 1     | 22    | 15      | 25.8  | 22.7 | -3.1  | 750   |
|                                                                                                                                                              | 5 | 12L   | 12R  | 1     | 22    | 17      | 22.7  | 19.6 | -3.1  | 850   |
| 7 2L 2R 0 14 0 7.2 0.0 -7.2 0                                                                                                                                | 6 | 2L    | 2R   | 4     | 22    | 148     | 19.6  | 7.2  | -12.4 | 7400  |
|                                                                                                                                                              |   |       |      | _     |       |         | 7.0   | 0.0  | 7.0   | 0     |
|                                                                                                                                                              | 7 | 2L    | 2R   | 0     | 14    | 0       | 1.2   | 0.0  | -1.2  | U     |