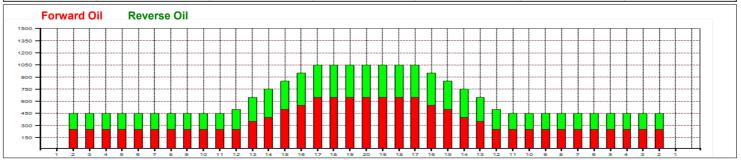

## 2015 AYC-Long

Oil Pattern Distance: 36 Feet Oil Per Board: 47 Feet **Reverse Brush Drop:** 50 uL Forward Oil Total: 13.65 mL **Reverse Oil Total:** 10.1 mL Volume Oil Total: 23.75 mL Forward Boards Crossed: 273 Boards Reverse Boards Crossed: 202 Boards 475 Boards **Total Boards Crossed:** 