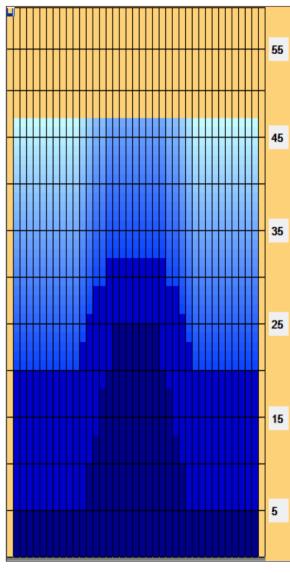

## 2015 AYC-Long

Oil Pattern Distance: 36 Feet Oil Per Board: 47 Feet **Reverse Brush Drop:** 50 uL Forward Oil Total: 13.65 mL **Reverse Oil Total:** 10.1 mL Volume Oil Total: 23.75 mL Forward Boards Crossed: 273 Boards Reverse Boards Crossed: 202 Boards 475 Boards **Total Boards Crossed:** 