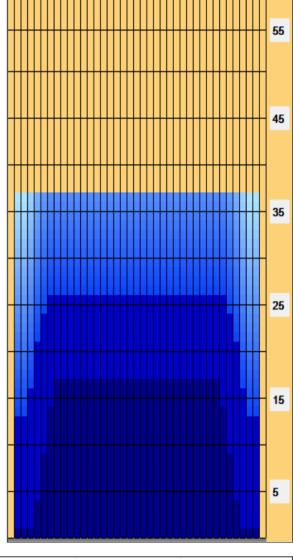

## 2015 AYC-Medium

Oil Pattern Distance: 37 Feet Reverse Brush Drop: 34 Feet Oil Per Board: 50 uL 12.1 mL 13.1 mL 25.2 mL Forward Oil Total: **Reverse Oil Total: Volume Oil Total:** Forward Boards Crossed: 242 Boards Reverse Boards Crossed: 262 Boards 504 Boards **Total Boards Crossed:** 