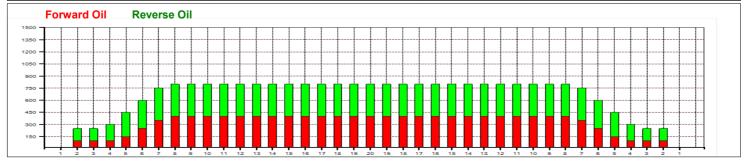

|       | Start             | Stop             | Loads      | Speed             | Crossed                  | Start        | End          | Feet          | T.Oil     |
|-------|-------------------|------------------|------------|-------------------|--------------------------|--------------|--------------|---------------|-----------|
| 1     | 2L                | 2R               | 2          | 14                | 74                       | 0.0          | 1.9          | 1.9           | 3700      |
| 2     | 5L                | 5R               | 1          | 18                | 31                       | 1.9          | 4.4          | 2.5           | 1550      |
| 3     | 6L                | 6R               | 2          | 18                | 58                       | 4.4          | 9.5          | 5.1           | 2900      |
| 4     | 7L                | 7R               | 2          | 18                | 54                       | 9.5          | 14.6         | 5.1           | 2700      |
| 5     | 8L                | 8R               | 1          | 18                | 25                       | 14.6         | 17.1         | 2.5           | 1250      |
| 6     | 2L                | 2R               | 0          | 22                | 0                        | 17.1         | 37.0         | 19.9          | 0         |
|       |                   |                  |            |                   |                          |              |              |               |           |
|       | <b>↔</b>          | Forwa            | ard Re     | everse            | More                     |              |              |               |           |
|       | Start             | Stop             | Loads      | Speed             | Crossed                  |              |              | Feet          | T.Oil     |
| 1     | Start<br>2L       | Stop<br>2R       | Loads<br>0 | Speed<br>30       | Crossed<br>0             | 37.0         | 26.0         | -11.0         | 0         |
|       | Start<br>2L<br>7L | Stop<br>2R<br>7R | Loads<br>0 | Speed<br>30<br>18 | Crossed<br>0<br>27       | 37.0<br>26.0 | 26.0<br>23.5 | -11.0<br>-2.5 | 0<br>1350 |
| 1 2 3 | Start<br>2L       | Stop<br>2R       | Loads<br>0 | Speed<br>30       | Crossed<br>0<br>27<br>29 | 37.0         | 26.0         | -11.0         | 0         |