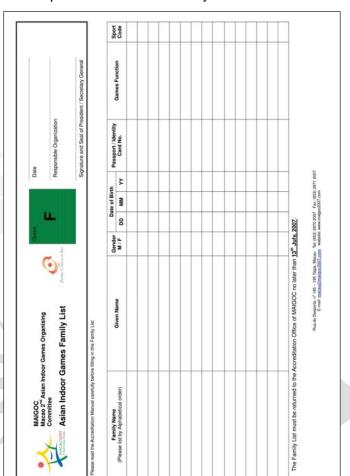

#### 2) Returning of Application Forms

Each Responsible Organization should complete and return the following documents to MAIGOC no later than 13 July, 2007.

- Completed Accreditation Card Application Forms (with applicants' recent color photograph 35mm x 45mm in size affixed)
- Asian Indoor Games Family List (list by each category)
- Photocopies of each Applicant's Passport or Identification document. (must be the same as mentioned in Application form)