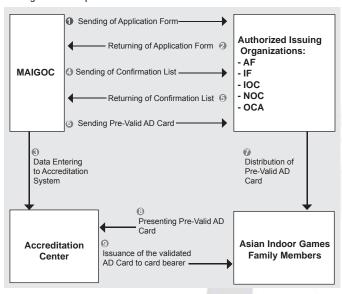

The following steps must be taken in order to obtain a Pre-Valid AD Card.

#### << Diagrammatic representation of Accreditation Process >>

#### 1) Sending of Application Forms

MAIGOC will send the following documents to each Responsible Organization. The Organization should send the Package Receipt Confirmation back to MAIGOC upon receiving these documents.

- Accreditation Manual (this Manual)
- Accreditation Card Application Forms
- Asian Indoor Games Family List Forms
- Package Receipt Confirmation Form

#### 2) Returning of Application Forms

Each Responsible Organization should complete and return the following documents to MAIGOC no later than 13 July, 2007.

- Completed Accreditation Card Application Forms (with applicants' recent color photograph 35mm x 45mm in size affixed)
- Asian Indoor Games Family List (list by each category)
- Photocopies of each Applicant's Passport or Identification document. (must be the same as mentioned in Application form)

#### 3), 4) Inputting Data, Sending of Confirmation Lists

Upon receipt of Application Forms from each Responsible Organization, MAIGOC shall print out the Confirmation Lists and send the Confirmation Lists to each Responsible Organization. The Responsible Organization shall check the printouts and inform MAIGOC of any correction that is needed to be made.

#### 5) Returning of Confirmation Lists

The representative of the Responsible Organization should sign and seal after checking that all information is correct. If changes need to be made to the Confirmation List, the Organization should cross out inaccuracies and make corrections in the Confirmation List.

#### 6) Sending of Pre-Valid AD Card

Upon receipt of Confirmation Lists containing the signature and seal of the Responsible Organization's representative, MAIGOC will check the List and send the following documents to the Responsible Organization.

- Pre-Valid AD Card (printed with the applicant's information and photo)
- Family List of issued Pre-Valid AD Card

#### 7) Distribution of Pre-Valid AD Card

The Responsible Organization is required to distribute the Pre-Valid AD Card to qualified applicants.

#### 8), 9) Issuance of AD Card

Upon arrival, all applicants will present their MAIGOC Pre-Valid AD Card at the Accreditation Counter in Macao, a validated AD Card will then be issued to the applicant. The applicant has the responsibility to keep his / her AD Card in good condition.