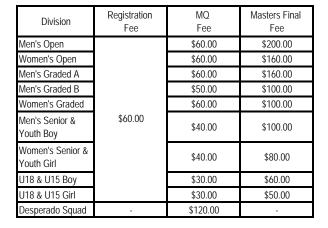

Open and Women's Open Final (Round 2 - 8 games) |                                      |                            |                     |                     | Lane Maintenance                       | Sem                                | i Final             | Step-Ladder Grand Final               |                     | Appreciation Night |      |      |
| Saturday                                                              | Check In before: 9am Roll Off: 9.30am                 |                                      |                            |                     |                     | 2.30pm                                 | 3                                  | pm                  | 4pm                                   |                     | 7pm                |      |      |





- The Center Clock shall be the official Time-piece

The last Squad for Under 15 Division is at 6pm (30 May 2014) The last Squad for Under 18 Division is at 6pm (31 May 2014)

The last Squad for Men's Graded B & Women Graded Division is at 6pm (3 June 2014)

The last Squad for Youth & Senior Division is at 6pm (4 June 2014) Singapore Bowling Federation

100 Tyrwhitt Road #02-05, Jalan Besar Swimming Complex Singapore 207542 Tel: 6440 7388 Fax: 6440 7488 Website: www.singaporebowling.org.sg