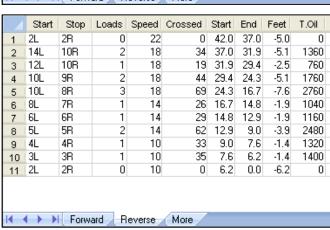

19.7 | 5.9  | 2760  |
| 4                    | 10L   | 10R  | 3     | 14    | 63      | 19.7  | 25.6 | 5.9  | 2520  |
| 5                    | 12L   | 10R  | 2     | 18    | 38      | 25.6  | 30.7 | 5.1  | 1520  |
| 6                    | 14L   | 10R  | 2     | 18    | 34      | 30.7  | 35.8 | 5.1  | 1360  |
| 7                    | 14L   | 10R  | 0     | 26    | 0       | 35.8  | 42.0 | 6.2  | 0     |
|                      |       |      |       |       |         |       |      |      |       |
| Forward Reverse More |       |      |       |       |         |       |      |      |       |

| Conditioner:<br>Type In or Selec<br>One |
|-----------------------------------------|
| TransferType:<br>Transfer Brush         |
| Forward                                 |

Reverse
Combined
Buff



| Item             | 3L-7L:18L-18R        | 8L-12L:18L-18R                | 13L-17L:18L-18R     | 18L-18R:17R-13R      | 18L-18R:12R-8R      | 18L-18R:7R-3R        |  |
|------------------|----------------------|-------------------------------|---------------------|----------------------|---------------------|----------------------|--|
| Description      | Outside Track:Middle | Middle Track:Middle           | Inside Track:Middle | MIddle: Inside Track | Middle:Middle Track | Middle:Outside Track |  |
| Track Zone Ratio | 7.27                 | 1.47                          | 1.03                | 1                    | 1.19                | 6.96                 |  |
| Forward C        | il Reverse Oil       |                               |                     |                      |