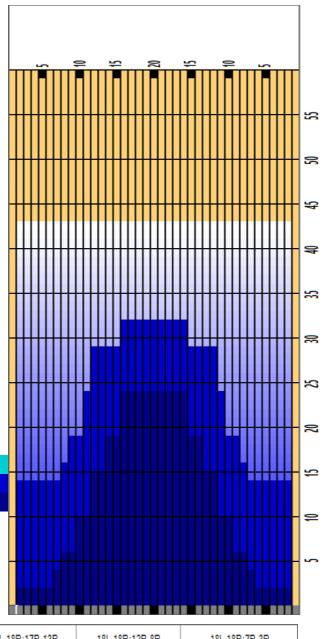

## Darul Hana 43' (SARAWAK OPEN 2019)

Oil Pattern Distance **Reverse Brush Drop** Oil Per Board 50 ul **Forward Oil Total** 15 mL **Reverse Oil Total Volume Oil Total** 12 mL 27 mL **Tank Configuration ALT Tank A Conditioner FIRE** Tank B Conditioner **FIRE** 

| STA           | RT STOP | LOADS | SPEED | CROSSED | START | END  | FEET | T.OIL |
|---------------|---------|-------|-------|---------|-------|------|------|-------|
| 1 2L          | 2R      | 3     | 10    | 111     | 0.0   | 2.8  | 2.8  | 5550  |
| 2 7L          | 7R      | 1     | 10    | 27      | 2.8   | 4.2  | 1.4  | 1350  |
| 3 8L          | 8R      | 1     | 14    | 25      | 4.2   | 6.1  | 1.9  | 1250  |
| 4 10L         | . 10R   | 2     | 14    | 42      | 6.1   | 10.0 | 3.9  | 2100  |
| 5 <b>12</b> l | . 12R   | 3     | 14    | 51      | 10.0  | 15.9 | 5.9  | 2550  |
| 6 14L         | . 14R   | 2     | 14    | 26      | 15.9  | 19.8 | 3.9  | 1300  |
| 7 16L         | . 16R   | 2     | 18    | 18      | 19.8  | 24.9 | 5.1  | 900   |
| 8 2L          | 2R      | 0     | 18    | 0       | 24.9  | 27.0 | 2.1  | 0     |
| 9 2L          | 2R      | 0     | 22    | 0       | 27.0  | 43.0 | 16.0 | 0     |
|               |         |       |       |         |       |      |      |       |

|   | START | STOP | LOADS | SPEED | CROSSED | START | END  | FEET  | T.OIL |
|---|-------|------|-------|-------|---------|-------|------|-------|-------|
| 1 | 2L    | 2R   | 0     | 30    | 0       | 43.0  | 32.0 | -11.0 | 0     |
| 2 | 16L   | 16R  | 1     | 22    | 9       | 32.0  | 28.9 | -3.1  | 450   |
| 3 | 12L   | 12R  | 2     | 18    | 34      | 28.9  | 23.8 | -5.1  | 1700  |
| 4 | 11L   | 11R  | 2     | 18    | 38      | 23.8  | 18.7 | -5.1  | 1900  |
| 5 | 9L    | 9R   | 1     | 18    | 23      | 18.7  | 16.2 | -2.5  | 1150  |
| 6 | 8L    | 8R   | 1     | 14    | 25      | 16.2  | 14.3 | -1.9  | 1250  |
| 7 | 2L    | 2R   | 3     | 14    | 111     | 14.3  | 8.4  | -5.9  | 5550  |
| 8 | 2L    | 2R   | 0     | 14    | 0       | 8.4   | 0.0  | -8.4  | 0     |
|   |       |      |       |       |         |       |      |       |       |
|   |       |      |       |       |         |       |      |       |       |