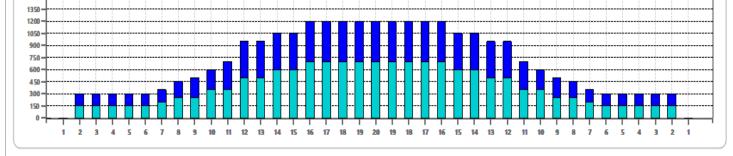

Cleaner Ratio Main Mix NA
Cleaner Ratio Back End Mix NA
Cleaner Ratio Back End Distance NA
Buffer RPM: 4 = 720 | 3 = 500 | 2 = 200 | 1 = 50

Forward Reverse Combined

| Item             | 3L-7L:18L-18R        | 8L-12L:18L-18R      | 13L-17L:18L-18R     | 18L-18R:17R-13R      | 18L-18R:12R-8R      | 18L-18R:7R-3R        |  |
|------------------|----------------------|---------------------|---------------------|----------------------|---------------------|----------------------|--|
| Description      | Outside Track:Middle | Middle Track:Middle | Inside Track:Middle | Mlddle: Inside Track | Middle:Middle Track | Middle:Outside Track |  |
| Track Zone Ratio | 3.87                 | 1.88                | 1.1                 | 1.1                  | 1.88                | 3.87                 |  |
| 1500             |                      |                     |                     |                      |                     |                      |  |
| 1350             |                      |                     |                     |                      |                     |                      |  |
| 1050             | +                    |                     |                     |                      |                     |                      |  |